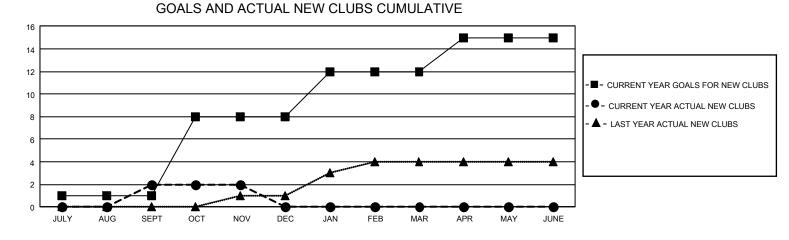

## GAT MONTHLY MEMBERSHIP PROGRESS REPORT Results

GMT Constitutional Area 5 - J, Group I

REPORT DOES NOT INCLUDE CLUBS IN UNDISTRICTED AREAS.

| Clubs                 |               |           |               | Members               |                         |                         |                                                    |
|-----------------------|---------------|-----------|---------------|-----------------------|-------------------------|-------------------------|----------------------------------------------------|
| RESULTS FOR 2023-2024 |               |           |               | RESULTS FOR 2023-2024 |                         |                         |                                                    |
| QUARTER               | NEW CLUB GOAL | NEW CLUBS | DROPPED CLUBS | QUARTER               | MBER GROWTH NET<br>GOAL | MEMBER GROWTH<br>ACTUAL | DROPPED MEMBERS<br>ACTUAL (including<br>transfers) |
| JULY/AUG/SEPT         | 3             | 2         | 3             | JULY/AUG/SEPT         | 775                     | 1,214                   | 702                                                |
| OCT/NOV/DEC           | 21            | 0         | 1             | OCT/NOV/DEC           | 956                     | 457                     | 276                                                |
| JAN/FEB/MAR           | 12            | 0         | 0             | JAN/FEB/MAR           | 795                     | 0                       | 0                                                  |
| APR/MAY/JUNE          | 9             | 0         | 0             | APR/MAY/JUNE          | 561                     | 0                       | 0                                                  |