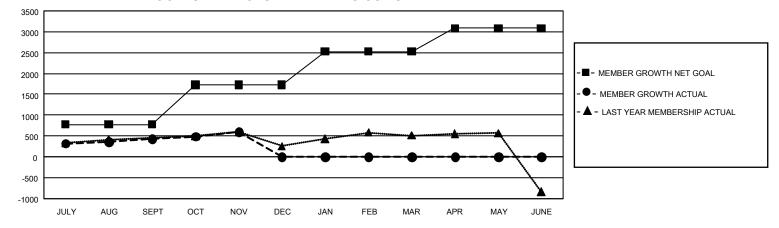

## GAT MONTHLY MEMBERSHIP PROGRESS REPORT Results

GMT Constitutional Area 5 - J, Group I

REPORT DOES NOT INCLUDE CLUBS IN UNDISTRICTED AREAS.

| Clubs                 |               |           |               | Members               |                         |                         |                                                    |
|-----------------------|---------------|-----------|---------------|-----------------------|-------------------------|-------------------------|----------------------------------------------------|
| RESULTS FOR 2023-2024 |               |           |               | RESULTS FOR 2023-2024 |                         |                         |                                                    |
| QUARTER               | NEW CLUB GOAL | NEW CLUBS | DROPPED CLUBS | QUARTER               | MBER GROWTH NET<br>GOAL | MEMBER GROWTH<br>ACTUAL | DROPPED MEMBERS<br>ACTUAL (including<br>transfers) |
| JULY/AUG/SEPT         | 3             | 2         | 3             | JULY/AUG/SEPT         | 775                     | 1,214                   | 702                                                |
| OCT/NOV/DEC           | 21            | 0         | 1             | OCT/NOV/DEC           | 956                     | 457                     | 276                                                |
| JAN/FEB/MAR           | 12            | 0         | 0             | JAN/FEB/MAR           | 795                     | 0                       | 0                                                  |
| APR/MAY/JUNE          | 9             | 0         | 0             | APR/MAY/JUNE          | 561                     | 0                       | 0                                                  |